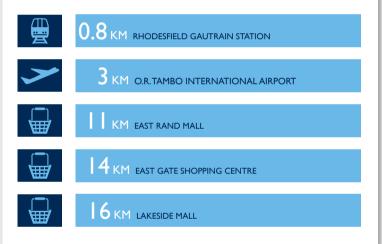

## DISTANCE FROM HOTEL

EUROPEAN & UK ADAPTORS

LCD FLAT SCREEN TV WITH 18 CHANNELS

SOUNDPROOF WINDOWS

| HOTEL FAC<br>& SERVIO                         |                      |                 |                             | FOOD & BEVERAGE<br>SERVICE TIMES |  |  |  |
|-----------------------------------------------|----------------------|-----------------|-----------------------------|----------------------------------|--|--|--|
|                                               |                      | P               | FREE                        | BREAKFAST 06H30<br>10H30         |  |  |  |
|                                               | 24 HOUR<br>RECEPTION | FREE<br>PARKING | 500MB PER DAY<br>FREE WI-FI | LIGHT LUNCH I2H30<br>I4H30       |  |  |  |
| FREE GAUTRAIN /<br>AIRPORT<br>SHUTTLE SERVICE | SOLAR HEATED<br>POOL | 24 HOUR<br>GYM  | BUSINESS CENTRE             | À LA CARTE DINNER 18H30<br>22H30 |  |  |  |
| RESTAURANT                                    | BAR                  |                 |                             | ROOM SERVICE 24<br>HOURS         |  |  |  |