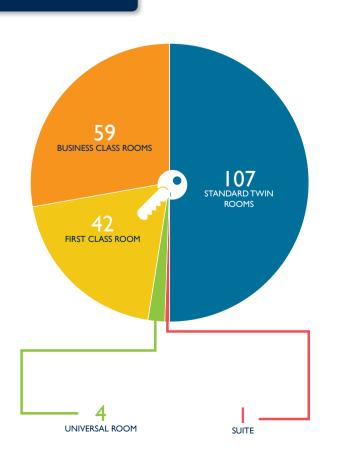

**IN-ROOM FACILITIES** 

FREE

## ROOMS



## DISTANCE FROM HOTEL







EUROPEAN & UK ADAPTORS

LCD FLAT SCREEN TV WITH 18 CHANNELS

SOUNDPROOF WINDOWS

| HOTEL FAC<br>& SERVIO                         |                      |                 |                             | FOOD & BEVERAGE<br>SERVICE TIMES |  |  |  |
|-----------------------------------------------|----------------------|-----------------|-----------------------------|----------------------------------|--|--|--|
|                                               |                      | P               | FREE                        | BREAKFAST 06H30<br>10H30         |  |  |  |
|                                               | 24 HOUR<br>RECEPTION | FREE<br>PARKING | 500MB PER DAY<br>FREE WI-FI | LIGHT LUNCH I2H30<br>I4H30       |  |  |  |
| FREE GAUTRAIN /<br>AIRPORT<br>SHUTTLE SERVICE | SOL