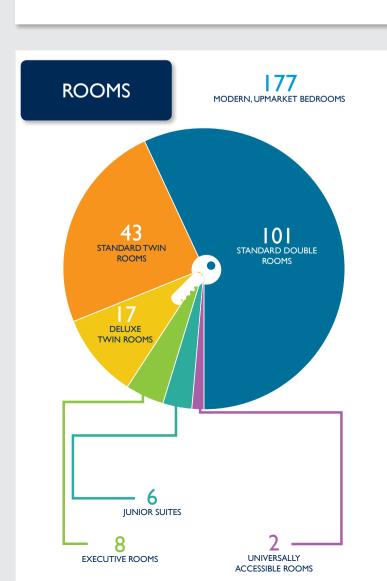

## **FACT SHEET**



l4th Street, Noordwyk, Ext.20, Halfway House 1685, South Africa Tel: +27 (0) 11 318 1868 Fax: +27 (0) 11 318 2429 Email: info@phmidrand.co.za



### LOCATION



# DISTANCE FROM HOTEL



KM VODACOMWORLD



6 KM GAUTRAIN MIDRAND STATION



6 KM GRAND CENTRAL AIRPORT, MIDRAND



7 KM GALLAGHER ESTATE



8.1 KM WATERFALL CITY MALL



10 KM KYALAMI RACING CIRCUIT



7 KM SUPERSPORT PARK, CENTURION





 $25\,$  km sandton city and sandton convention centre



37 KM LANSERIA INTERNATIONAL AIRPORT



37 KM O.R. TAMBO INTERNATIONAL AIRPORT



# **IN-ROOM FACILITIES**



UNLIMITED WI-FI



EXECUTIVE





**EN SUITE BATHROOMS** (BATH AND SHOWER)



CONTROLLED PLUS HEATER







**BLACKOUT CURTAINS** 

TEA & COFFEE MAKING-FACILITIES



MINIBAR



### **HOTEL FACILITIES** & SERVICES



24 HOUR **SECURITY** 



24 HOUR **RECEPTION** 



24 HOUR **ROOM SERVICE** 



UNLIMITED WI-FI



24 HOURS FITNESS CENTRE (FREE FOR IN-HOUSE GUESTS)



**OUTDOOR SWIMMING POOL** 





UNIVERSALLY ACCESSIBLE ROOM AVAILABLE



IN-HOUSE **TRANSPORT** COMPANY



FREE OUTDOOR **PARKING** 



LAUNDRY



FOOD & BEVERAGE **SERVICE TIMES** 



**BREAKFAST** 

06H00

10H30



**LIGHT LUNCH** 

12H00

18H00



18H00

22H30



**ROOM SERVICE** 

**HOURS** 



**BAR LOUNGE** 

02H00

06H00

#### **BOARDROOMS & CONFERENCE ROOMS**

PROTEA FUNCTION ROOM I

(SCHOO