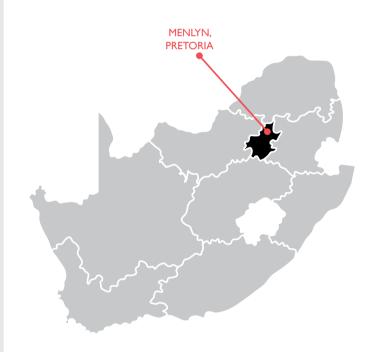

## LOCATION

#### **DISTANCE** FROM HOTEL

 $2_{\text{MINS}}$ 500 M PLANET FITNESS CLUB

500 M MENLYN PARK 5 MINS

,3 KM MENLYN MAIN CENTRAL SQUARE 5<sub>MINS</sub>

6 KM HATFIELD GAUTRAIN STATION

**14** MINS

7 KM LOFTUS VERSFELD STADIUM

15<sub>MINS</sub>

10 KM UNION BUILDINGS

**18**<sub>MINS</sub>

 $42\,$  km o.r. tambo international airport

**35**<sub>MINS</sub>